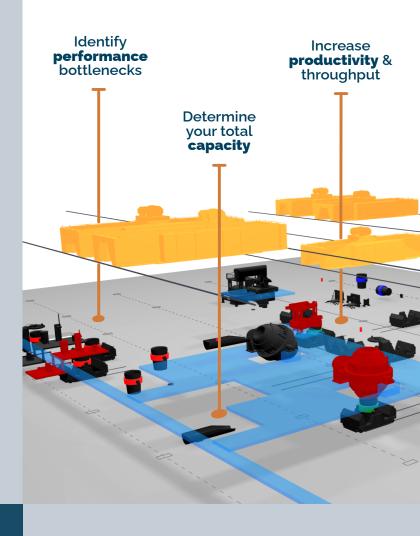

# AS A SERVICE

The Digital Melt Shop (DMS) is a **highly specialized Production and Process Logistics tool**, which creates discrete event simulations of the production progress flow throughout the melt shop.

It is used to **minimize the risk** of structural bottlenecks and other delays while planning or changing a melt shop's layout and for **decision optimization** and support.

At Fesios, the DMS is our instrument of choice for breaking down complex logistics as part of our consultation services.